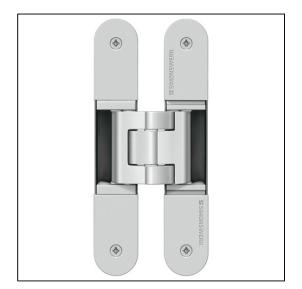

## TECTUS 3D Adjustable Hinge 200 x 32mm 120KG - SW126 Stainless Steel Look

Variant code: TE540.3D.SSE

Completely concealed hinge system For timber, steel or aluminium frames For unrebated and rebated flush residential doors Maintenance-free slide bearings With comfortable 3D adjustment (side +/- 3,0 mm, height +/- 3,0 mm, compression +/- 1,5 mm) Sideways closed hinge body for a homogeneous mortise appearance Please Note: Premium finishes such as Polished Brass, Polished Nickel and Satin Nickel may require a minimum order quantity – please check with our sales team. Hinge weight capacities shown are based on fitting 2 hinges on a 2000 x 1000mm door. All Fixings are supplied with hinges.