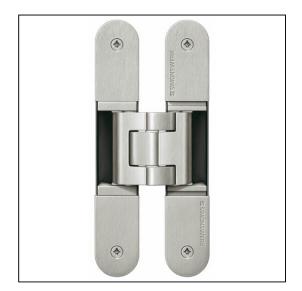

## TECTUS 3D Adjustable Hinge 200 x 32mm 120KG - SW144 Satin Nickel

Variant code: TE540.3D.SN

Completely concealed hinge system For timber, steel or aluminium frames For unrebated and rebated flush residential doors Maintenance-free slide bearings With comfortable 3D adjustment (side +/- 3,0 mm, height +/- 3,0 mm, compression +/- 1,5 mm) Sideways closed hinge body for a homogeneous mortise appearance Please Note: Premium finishes such as Polished Brass, Polished Nickel and Satin Nickel may require a minimum order quantity – please check with our sales team. Hinge weight capacities shown are based on fitting 2 hinges on a 2000 x 1000mm door. All Fixings are supplied with hinges.