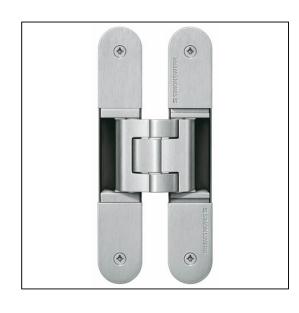

## TECTUS 3D Adjustable Hinge 200 x 32mm 120KG - SW146 Satin Chrome

Variant code: TE540.3D.SC

Completely concealed hinge system For timber, steel or aluminium frames For unrebated and rebated flush residential doors Maintenance-free slide bearings With comfortable 3D adjustment (side +/- 3,0 mm, height +/- 3,0 mm, compression +/- 1,5 mm) Sideways closed hinge body for a homogeneous mortise appearance Please Note: Premium finishes such as Polished Brass, Polished Nickel and Satin Nickel may require a minimum order quantity – please check with our sales team. Hinge weight capacities shown are based on fitting 2 hinges on a 2000 x 1000mm door. All Fixings are supplied with hinges.