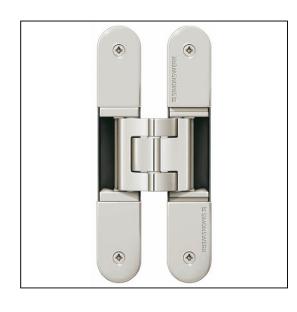

## TECTUS 3D Adjustable Hinge 200 x 32mm 120KG - SW038 Polished Nickelled

Variant code: TE540.3D.PN

Completely concealed hinge system For timber, steel or aluminium frames For unrebated and rebated flush residential doors Maintenance-free slide bearings With comfortable 3D adjustment (side +/- 3,0 mm, height +/- 3,0 mm, compression +/- 1,5 mm) Sideways closed hinge body for a homogeneous mortise appearance Please Note: Premium finishes such as Polished Brass, Polished Nickel and Satin Nickel may require a minimum order quantity – please check with our sales team. Hinge weight capacities shown are based on fitting 2 hinges on a 2000 x 1000mm door. All Fixings are supplied with hinges.