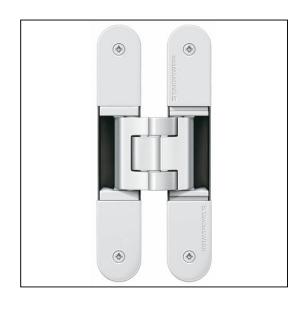

## TECTUS 3D Adjustable Hinge 200 x 32mm 120KG - SW070 RAL9016 Traffic White

Variant code: TE540.3D.WT

Completely concealed hinge system For timber, steel or aluminium frames For unrebated and rebated flush residential doors Maintenance-free slide bearings With comfortable 3D adjustment (side +/- 3,0 mm, height +/- 3,0 mm, compression +/- 1,5 mm) Sideways closed hinge body for a homogeneous mortise appearance Please Note: Premium finishes such as Polished Brass, Polished Nickel and Satin Nickel may require a minimum order quantity – please check with our sales team. Hinge weight capacities shown are based on fitting 2 hinges on a 2000 x 1000mm door. All Fixings are supplied with hinges.