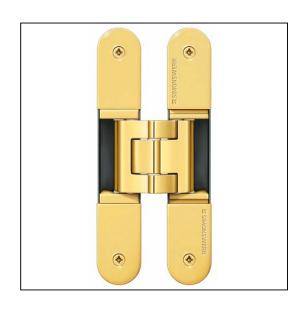

## TECTUS 3D Adjustable Hinge 200 x 32mm 120KG - SW030 Polished Brassed

Variant code: TE540.3D.PB

Completely concealed hinge system For timber, steel or aluminium frames For unrebated and rebated flush residential doors Maintenance-free slide bearings With comfortable 3D adjustment (side +/- 3,0 mm, height +/- 3,0 mm, compression +/- 1,5 mm) Sideways closed hinge body for a homogeneous mortise appearance Please Note: Premium finishes such as Polished Brass, Polished Nickel and Satin Nickel may require a minimum order quantity – please check with our sales team. Hinge weight capacities shown are based on fitting 2 hinges on a 2000 x 1000mm door. All Fixings are supplied with hinges.