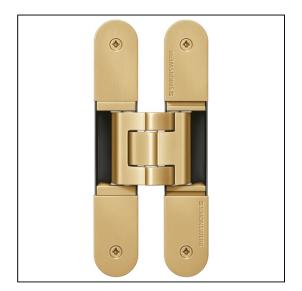

## TECTUS 3D Adjustable Hinge 200 x 32mm 120KG - SW047 Satin Brassed

Variant code: TE540.3D.SB

Completely concealed hinge system For timber, steel or aluminium frames For unrebated and rebated flush residential doors Maintenance-free slide bearings With comfortable 3D adjustment (side +/- 3,0 mm, height +/- 3,0 mm, compression +/- 1,5 mm) Sideways closed hinge body for a homogeneous mortise appearance Please Note: Premium finishes such as Polished Brass, Polished Nickel and Satin Nickel may require a minimum order quantity – please check with our sales team. Hinge weight capacities shown are based on fitting 2 hinges on a 2000 x 1000mm door. All Fixings are supplied with hinges.