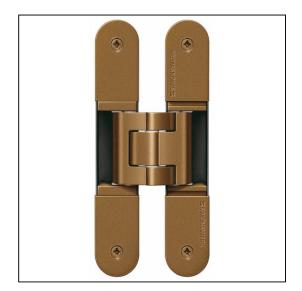

## TECTUS 3D Adjustable Hinge 200 x 32mm 120KG - SW174 Bronze Finish

Variant code: TE540.3D.SW174

Completely concealed hinge system For timber, steel or aluminium frames For unrebated and rebated flush residential doors Maintenance-free slide bearings With comfortable 3D adjustment (side +/- 3,0 mm, height +/- 3,0 mm, compression +/- 1,5 mm) Sideways closed hinge body for a homogeneous mortise appearance Please Note: Premium finishes such as Polished Brass, Polished Nickel and Satin Nickel may require a minimum order quantity – please check with our sales team. Hinge weight capacities shown are based on fitting 2 hinges on a 2000 x 1000mm door. All Fixings are supplied with hinges.