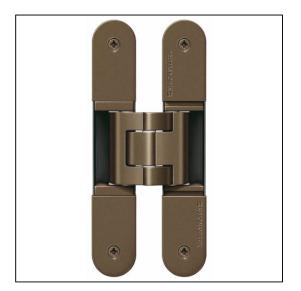

## TECTUS 3D Adjustable Hinge 200 x 32mm 120KG - SW175 Bronze Finish Light

Variant code: TE540.3D.SW175

Completely concealed hinge system For timber, steel or aluminium frames For unrebated and rebated flush residential doors Maintenance-free slide bearings With comfortable 3D adjustment (side +/- 3,0 mm, height +/- 3,0 mm, compression +/- 1,5 mm) Sideways closed hinge body for a homogeneous mortise appearance Please Note: Premium finishes such as Polished Brass, Polished Nickel and Satin Nickel may require a minimum order quantity – please check with our sales team. Hinge weight capacities shown are based on fitting 2 hinges on a 2000 x 1000mm door. All Fixings are supplied with hinges.