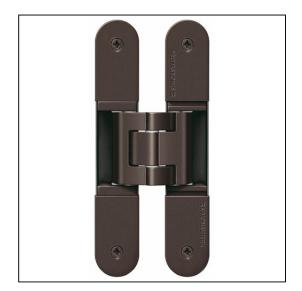

## TECTUS 3D Adjustable Hinge 200 x 32mm 120KG - SW176 Bronze Finish Dark

Variant code: TE540.3D.SW176

Completely concealed hinge system For timber, steel or aluminium frames For unrebated and rebated flush residential doors Maintenance-free slide bearings With comfortable 3D adjustment (side +/- 3,0 mm, height +/- 3,0 mm, compression +/- 1,5 mm) Sideways closed hinge body for a homogeneous mortise appearance Please Note: Premium finishes such as Polished Brass, Polished Nickel and Satin Nickel may require a minimum order quantity – please check with our sales team. Hinge weight capacities shown are based on fitting 2 hinges on a 2000 x 1000mm door. All Fixings are supplied with hinges.