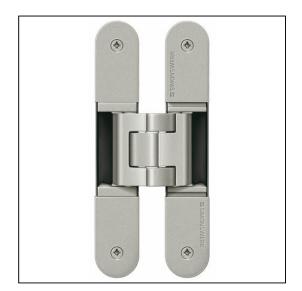

## TECTUS TE640 3D A8 FR Adjustable Hinge 240 x 32mm 160KG 8mm Cladding – SW125 F2 Satin Nickel Look

Variant code: TE640.3D.A8.FR.F2

Completely concealed hinge system For timber, steel or aluminium frames For unrebated and rebated flush residential doors Maintenance-free slide bearings With comfortable 3D adjustment (side +/- 3,0 mm, height +/- 3,0 mm, compression +/- 1,5 mm) Sideways closed hinge body for a homogeneous mortise appearance Please Note: Premium finishes such as Polished Brass, Polished Nickel and Satin Nickel may require a minimum order quantity – please check with our sales team. Hinge weight capacities shown are based on fitting 2 hinges on a 2000 x 1000mm door. All Fixings are supplied with hinges.