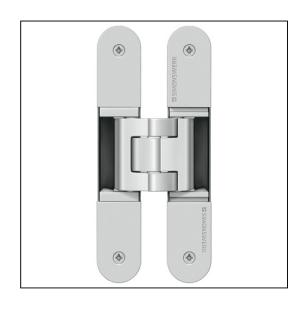

## TECTUS TE640 3D A8 FR Adjustable Hinge 240 x 32mm 160KG 8mm Cladding – SW126 Stainless Steel Look

## Variant code: TE640.3D.A8.FR.SSE

Completely concealed hinge system For timber, steel or aluminium frames For unrebated and rebated flush residential doors Maintenance-free slide bearings With comfortable 3D adjustment (side +/- 3,0 mm, height +/- 3,0 mm, compression +/- 1,5 mm) Sideways closed hinge body for a homogeneous mortise appearance Please Note: Premium finishes such as Polished Brass, Polished Nickel and Satin Nickel may require a minimum order quantity – please check with our sales team. Hinge weight capacities shown are based on fitting 2 hinges on a 2000 x 1000mm door. All Fixings are supplied with hinges.