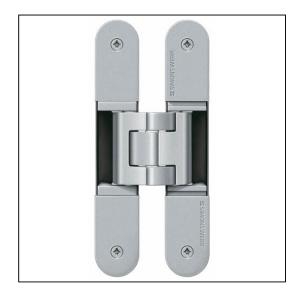

## TECTUS TE640 3D A8 FR Adjustable Hinge 240 x 32mm 160KG 8mm Cladding – SW124 F1 Satin Chrome Look

Variant code: TE640.3D.A8.FR.F1

Completely concealed hinge system For timber, steel or aluminium frames For unrebated and rebated flush residential doors Maintenance-free slide bearings With comfortable 3D adjustment (side +/- 3,0 mm, height +/- 3,0 mm, compression +/- 1,5 mm) Sideways closed hinge body for a homogeneous mortise appearance Please Note: Premium finishes such as Polished Brass, Polished Nickel and Satin Nickel may require a minimum order quantity – please check with our sales team. Hinge weight capacities shown are based on fitting 2 hinges on a 2000 x 1000mm door. All Fixings are supplied with hinges.