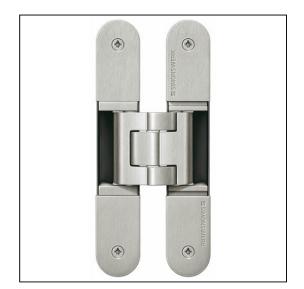

## TECTUS TE640 3D A8 FR Adjustable Hinge 240 x 32mm 160KG 8mm Cladding – SW144 Satin Nickel

Variant code: TE640.3D.A8.FR.SN

Completely concealed hinge system For timber, steel or aluminium frames For unrebated and rebated flush residential doors Maintenance-free slide bearings With comfortable 3D adjustment (side +/- 3,0 mm, height +/- 3,0 mm, compression +/- 1,5 mm) Sideways closed hinge body for a homogeneous mortise appearance Please Note: Premium finishes such as Polished Brass, Polished Nickel and Satin Nickel may require a minimum order quantity – please check with our sales team. Hinge weight capacities shown are based on fitting 2 hinges on a 2000 x 1000mm door. All Fixings are supplied with hinges.