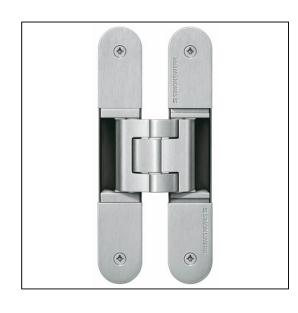

## TECTUS TE640 3D A8 FR Adjustable Hinge 240 x 32mm 160KG 8mm Cladding - SW146 Satin Chrome

## Variant code: TE640.3D.A8.FR.SC

Completely concealed hinge system For timber, steel or aluminium frames For unrebated and rebated flush residential doors Maintenance-free slide bearings With comfortable 3D adjustment (side +/- 3,0 mm, height +/- 3,0 mm, compression +/- 1,5 mm) Sideways closed hinge body for a homogeneous mortise appearance Please Note: Premium finishes such as Polished Brass, Polished Nickel and Satin Nickel may require a minimum order quantity – please check with our sales team. Hinge weight capacities shown are based on fitting 2 hinges on a 2000 x 1000mm door. All Fixings are supplied with hinges.