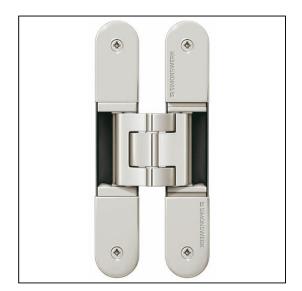

## TECTUS TE640 3D A8 FR Adjustable Hinge 240 x 32mm 160KG 8mm Cladding – SW038 Polished Nickelled

Variant code: TE640.3D.A8.FR.PN

Completely concealed hinge system For timber, steel or aluminium frames For unrebated and rebated flush residential doors Maintenance-free slide bearings With comfortable 3D adjustment (side +/- 3,0 mm, height +/- 3,0 mm, compression +/- 1,5 mm) Sideways closed hinge body for a homogeneous mortise appearance Please Note: Premium finishes such as Polished Brass, Polished Nickel and Satin Nickel may require a minimum order quantity – please check with our sales team. Hinge weight capacities shown are based on fitting 2 hinges on a 2000 x 1000mm door. All Fixings are supplied with hinges.