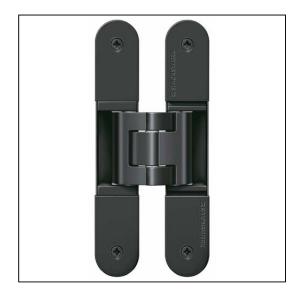

## TECTUS TE640 3D A8 FR Adjustable Hinge 240 x 32mm 160KG 8mm Cladding – SW107 RAL9005 Matte Black

Variant code: TE640.3D.A8.FR.BK

Completely concealed hinge system For timber, steel or aluminium frames For unrebated and rebated flush residential doors Maintenance-free slide bearings With comfortable 3D adjustment (side +/- 3,0 mm, height +/- 3,0 mm, compression +/- 1,5 mm) Sideways closed hinge body for a homogeneous mortise appearance Please Note: Premium finishes such as Polished Brass, Polished Nickel and Satin Nickel may require a minimum order quantity – please check with our sales team. Hinge weight capacities shown are based on fitting 2 hinges on a 2000 x 1000mm door. All Fixings are supplied with hinges.