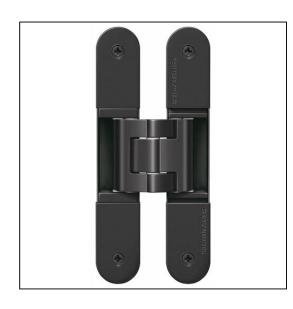

## TECTUS TE640 3D A8 FR Adjustable Hinge 240 x 32mm 160KG 8mm Cladding - SW156 Rustic Umber

## Variant code: TE640.3D.A8.FR.RU

Completely concealed hinge system For timber, steel or aluminium frames For unrebated and rebated flush residential doors Maintenance-free slide bearings With comfortable 3D adjustment (side +/- 3,0 mm, height +/- 3,0 mm, compression +/- 1,5 mm) Sideways closed hinge body for a homogeneous mortise appearance Please Note: Premium finishes such as Polished Brass, Polished Nickel and Satin Nickel may require a minimum order quantity – please check with our sales team. Hinge weight capacities shown are based on fitting 2 hinges on a 2000 x 1000mm door. All Fixings are supplied with hinges.