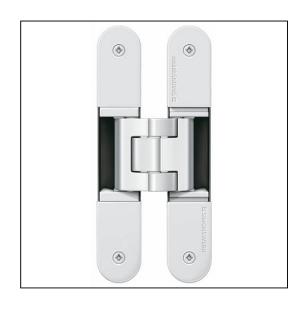

## TECTUS TE640 3D A8 FR Adjustable Hinge 240 x 32mm 160KG 8mm Cladding – SW070 RAL9016 Traffic White

## Variant code: TE640.3D.A8.FR.WT

Completely concealed hinge system For timber, steel or aluminium frames For unrebated and rebated flush residential doors Maintenance-free slide bearings With comfortable 3D adjustment (side +/- 3,0 mm, height +/- 3,0 mm, compression +/- 1,5 mm) Sideways closed hinge body for a homogeneous mortise appearance Please Note: Premium finishes such as Polished Brass, Polished Nickel and Satin Nickel may require a minimum order quantity – please check with our sales team. Hinge weight capacities shown are based on fitting 2 hinges on a 2000 x 1000mm door. All Fixings are supplied with hinges.