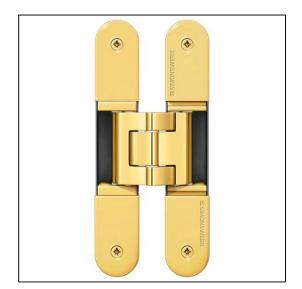

## TECTUS TE640 3D A8 FR Adjustable Hinge 240 x 32mm 160KG 8mm Cladding – SW030 Polished Brassed

Variant code: TE640.3D.A8.FR.PB

Completely concealed hinge system For timber, steel or aluminium frames For unrebated and rebated flush residential doors Maintenance-free slide bearings With comfortable 3D adjustment (side +/- 3,0 mm, height +/- 3,0 mm, compression +/- 1,5 mm) Sideways closed hinge body for a homogeneous mortise appearance Please Note: Premium finishes such as Polished Brass, Polished Nickel and Satin Nickel may require a minimum order quantity – please check with our sales team. Hinge weight capacities shown are based on fitting 2 hinges on a 2000 x 1000mm door. All Fixings are supplied with hinges.