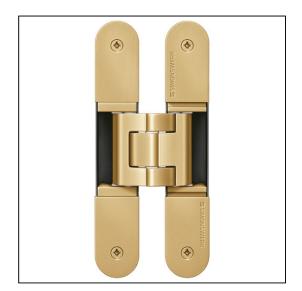

## TECTUS TE640 3D A8 FR Adjustable Hinge 240 x 32mm 160KG 8mm Cladding – SW047 Satin Brassed

Variant code: TE640.3D.A8.FR.SB

Completely concealed hinge system For timber, steel or aluminium frames For unrebated and rebated flush residential doors Maintenance-free slide bearings With comfortable 3D adjustment (side +/- 3,0 mm, height +/- 3,0 mm, compression +/- 1,5 mm) Sideways closed hinge body for a homogeneous mortise appearance Please Note: Premium finishes such as Polished Brass, Polished Nickel and Satin Nickel may require a minimum order quantity – please check with our sales team. Hinge weight capacities shown are based on fitting 2 hinges on a 2000 x 1000mm door. All Fixings are supplied with hinges.