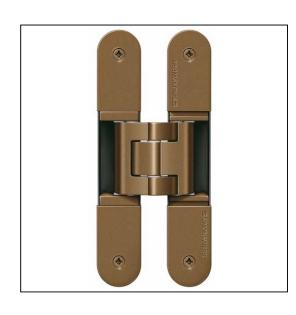

## TECTUS TE640 3D A8 FR Adjustable Hinge 240 x 32mm 160KG 8mm Cladding - SW168 Bronze Metallic

## Variant code: TE640.3D.A8.FR.AB

Completely concealed hinge system For timber, steel or aluminium frames For unrebated and rebated flush residential doors Maintenance-free slide bearings With comfortable 3D adjustment (side +/- 3,0 mm, height +/- 3,0 mm, compression +/- 1,5 mm) Sideways closed hinge body for a homogeneous mortise appearance Please Note: Premium finishes such as Polished Brass, Polished Nickel and Satin Nickel may require a minimum order quantity – please check with our sales team. Hinge weight capacities shown are based on fitting 2 hinges on a 2000 x 1000mm door. All Fixings are supplied with hinges.