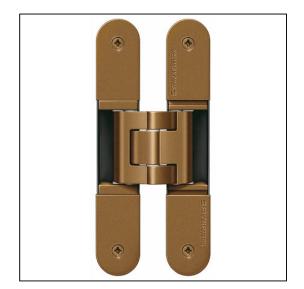

## TECTUS TE640 3D A8 FR Adjustable Hinge 240 x 32mm 160KG 8mm Cladding – SW174 Bronze Finish

Variant code: TE640.3D.A8.FR.SW174

Completely concealed hinge system For timber, steel or aluminium frames For unrebated and rebated flush residential doors Maintenance-free slide bearings With comfortable 3D adjustment (side +/- 3,0 mm, height +/- 3,0 mm, compression +/- 1,5 mm) Sideways closed hinge body for a homogeneous mortise appearance Please Note: Premium finishes such as Polished Brass, Polished Nickel and Satin Nickel may require a minimum order quantity – please check with our sales team. Hinge weight capacities shown are based on fitting 2 hinges on a 2000 x 1000mm door. All Fixings are supplied with hinges.