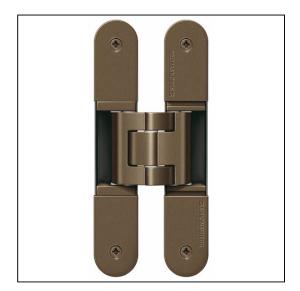

## TECTUS TE640 3D A8 FR Adjustable Hinge 240 x 32mm 160KG 8mm Cladding - SW175 Bronze Finish Light

Variant code: TE640.3D.A8.FR.SW175

Completely concealed hinge system For timber, steel or aluminium frames For unrebated and rebated flush residential doors Maintenance-free slide bearings With comfortable 3D adjustment (side +/- 3,0 mm, height +/- 3,0 mm, compression +/- 1,5 mm) Sideways closed hinge body for a homogeneous mortise appearance Please Note: Premium finishes such as Polished Brass, Polished Nickel and Satin Nickel may require a minimum order quantity – please check with our sales team. Hinge weight capacities shown are based on fitting 2 hinges on a 2000 x 1000mm door. All Fixings are supplied with hinges.