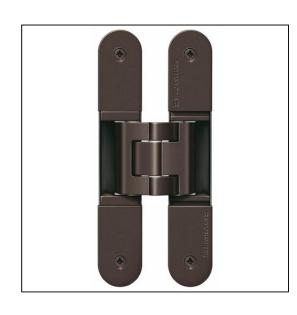

## TECTUS TE640 3D A8 FR Adjustable Hinge 240 x 32mm 160KG 8mm Cladding – SW176 Bronze Finish Dark

## Variant code: TE640.3D.A8.FR.SW176

Completely concealed hinge system For timber, steel or aluminium frames For unrebated and rebated flush residential doors Maintenance-free slide bearings With comfortable 3D adjustment (side +/- 3,0 mm, height +/- 3,0 mm, compression +/- 1,5 mm) Sideways closed hinge body for a homogeneous mortise appearance Please Note: Premium finishes such as Polished Brass, Polished Nickel and Satin Nickel may require a minimum order quantity – please check with our sales team. Hinge weight capacities shown are based on fitting 2 hinges on a 2000 x 1000mm door. All Fixings are supplied with hinges.

 Property
 Value

 Finish
 Bronze Finish Dark