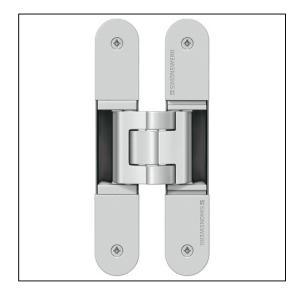

## TECTUS TE640 3D A8 Adjustable Hinge 240 x 32mm 160KG 8mm Cladding – SW126 Stainless Steel Look

Variant code: TE640.3D.A8.SSE

Completely concealed hinge system For timber, steel or aluminium frames For unrebated and rebated flush residential doors Maintenance-free slide bearings With comfortable 3D adjustment (side +/- 3,0 mm, height +/- 3,0 mm, compression +/- 1,5 mm) Sideways closed hinge body for a homogeneous mortise appearance Please Note: Premium finishes such as Polished Brass, Polished Nickel and Satin Nickel may require a minimum order quantity – please check with our sales team. Hinge weight capacities shown are based on fitting 2 hinges on a 2000 x 1000mm door. All Fixings are supplied with hinges.