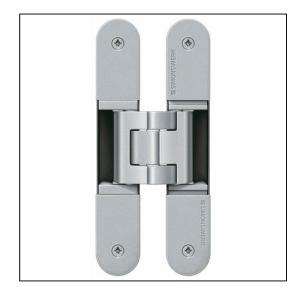

## TECTUS TE640 3D A8 Adjustable Hinge 240 x 32mm 160KG 8mm Cladding – SW124 F1 Satin Chrome Look

Variant code: TE640.3D.A8.F1

Completely concealed hinge system For timber, steel or aluminium frames For unrebated and rebated flush residential doors Maintenance-free slide bearings With comfortable 3D adjustment (side +/- 3,0 mm, height +/- 3,0 mm, compression +/- 1,5 mm) Sideways closed hinge body for a homogeneous mortise appearance Please Note: Premium finishes such as Polished Brass, Polished Nickel and Satin Nickel may require a minimum order quantity – please check with our sales team. Hinge weight capacities shown are based on fitting 2 hinges on a 2000 x 1000mm door. All Fixings are supplied with hinges.