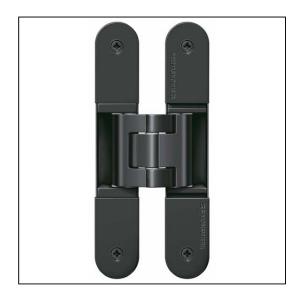

## TECTUS TE640 3D A8 Adjustable Hinge 240 x 32mm 160KG 8mm Cladding – SW107 RAL9005 Matte Black

Variant code: TE640.3D.A8.BK

Completely concealed hinge system For timber, steel or aluminium frames For unrebated and rebated flush residential doors Maintenance-free slide bearings With comfortable 3D adjustment (side +/- 3,0 mm, height +/- 3,0 mm, compression +/- 1,5 mm) Sideways closed hinge body for a homogeneous mortise appearance Please Note: Premium finishes such as Polished Brass, Polished Nickel and Satin Nickel may require a minimum order quantity – please check with our sales team. Hinge weight capacities shown are based on fitting 2 hinges on a 2000 x 1000mm door. All Fixings are supplied with hinges.