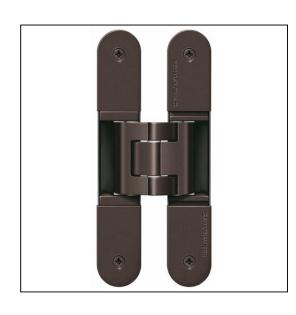

## TECTUS TE640 3D A8 Adjustable Hinge 240 x 32mm 160KG 8mm Cladding – SW176 Bronze Finish Dark

## Variant code: TE640.3D.A8.SW176

Completely concealed hinge system For timber, steel or aluminium frames For unrebated and rebated flush residential doors Maintenance-free slide bearings With comfortable 3D adjustment (side +/- 3,0 mm, height +/- 3,0 mm, compression +/- 1,5 mm) Sideways closed hinge body for a homogeneous mortise appearance Please Note: Premium finishes such as Polished Brass, Polished Nickel and Satin Nickel may require a minimum order quantity – please check with our sales team. Hinge weight capacities shown are based on fitting 2 hinges on a 2000 x 1000mm door. All Fixings are supplied with hinges.

 Property
 Value

 Finish
 Bronze Finish Dark