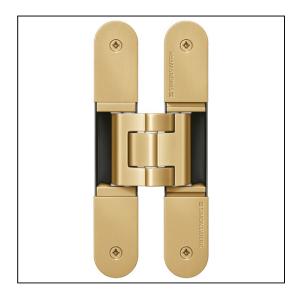

## TECTUS TE640 3D A8 Adjustable Hinge 240 x 32mm 160KG 8mm Cladding – SW047 Satin Brassed

Variant code: TE640.3D.A8.SB

Completely concealed hinge system For timber, steel or aluminium frames For unrebated and rebated flush residential doors Maintenance-free slide bearings With comfortable 3D adjustment (side +/- 3,0 mm, height +/- 3,0 mm, compression +/- 1,5 mm) Sideways closed hinge body for a homogeneous mortise appearance Please Note: Premium finishes such as Polished Brass, Polished Nickel and Satin Nickel may require a minimum order quantity – please check with our sales team. Hinge weight capacities shown are based on fitting 2 hinges on a 2000 x 1000mm door. All Fixings are supplied with hinges.