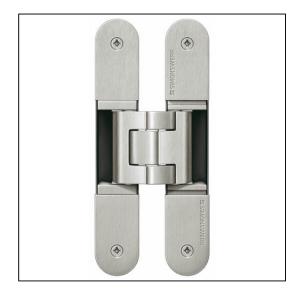

## TECTUS TE640 3D A8 Adjustable Hinge 240 x 32mm 160KG 8mm Cladding – SW144 Satin Nickel

Variant code: TE640.3D.A8.SN

Completely concealed hinge system For timber, steel or aluminium frames For unrebated and rebated flush residential doors Maintenance-free slide bearings With comfortable 3D adjustment (side +/- 3,0 mm, height +/- 3,0 mm, compression +/- 1,5 mm) Sideways closed hinge body for a homogeneous mortise appearance Please Note: Premium finishes such as Polished Brass, Polished Nickel and Satin Nickel may require a minimum order quantity – please check with our sales team. Hinge weight capacities shown are based on fitting 2 hinges on a 2000 x 1000mm door. All Fixings are supplied with hinges.