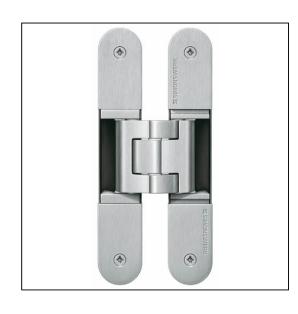

## TECTUS TE640 3D A8 Adjustable Hinge 240 x 32mm 160KG 8mm Cladding - SW146 Satin Chrome

## Variant code: TE640.3D.A8.SC

Completely concealed hinge system For timber, steel or aluminium frames For unrebated and rebated flush residential doors Maintenance-free slide bearings With comfortable 3D adjustment (side +/- 3,0 mm, height +/- 3,0 mm, compression +/- 1,5 mm) Sideways closed hinge body for a homogeneous mortise appearance Please Note: Premium finishes such as Polished Brass, Polished Nickel and Satin Nickel may require a minimum order quantity – please check with our sales team. Hinge weight capacities shown are based on fitting 2 hinges on a 2000 x 1000mm door. All Fixings are supplied with hinges.