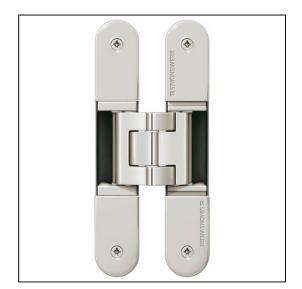

## TECTUS TE640 3D A8 Adjustable Hinge 240 x 32mm 160KG 8mm Cladding – SW038 Polished Nickelled

Variant code: TE640.3D.A8.PN

Completely concealed hinge system For timber, steel or aluminium frames For unrebated and rebated flush residential doors Maintenance-free slide bearings With comfortable 3D adjustment (side +/- 3,0 mm, height +/- 3,0 mm, compression +/- 1,5 mm) Sideways closed hinge body for a homogeneous mortise appearance Please Note: Premium finishes such as Polished Brass, Polished Nickel and Satin Nickel may require a minimum order quantity – please check with our sales team. Hinge weight capacities shown are based on fitting 2 hinges on a 2000 x 1000mm door. All Fixings are supplied with hinges.