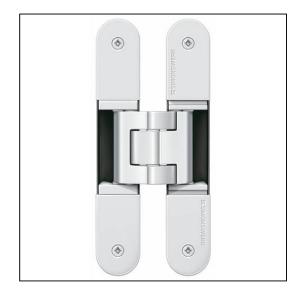

## TECTUS TE640 3D A8 Adjustable Hinge 240 x 32mm 160KG 8mm Cladding – SW070 RAL9016 Traffic White

Variant code: TE640.3D.A8.WT

Completely concealed hinge system For timber, steel or aluminium frames For unrebated and rebated flush residential doors Maintenance-free slide bearings With comfortable 3D adjustment (side +/- 3,0 mm, height +/- 3,0 mm, compression +/- 1,5 mm) Sideways closed hinge body for a homogeneous mortise appearance Please Note: Premium finishes such as Polished Brass, Polished Nickel and Satin Nickel may require a minimum order quantity – please check with our sales team. Hinge weight capacities shown are based on fitting 2 hinges on a 2000 x 1000mm door. All Fixings are supplied with hinges.