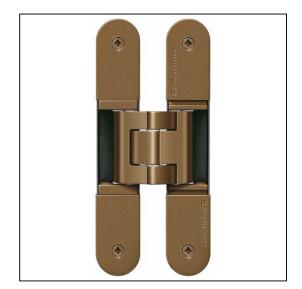

## TECTUS TE640 3D A8 Adjustable Hinge 240 x 32mm 160KG 8mm Cladding - SW168 Bronze Metallic

Variant code: TE640.3D.A8.AB

Completely concealed hinge system For timber, steel or aluminium frames For unrebated and rebated flush residential doors Maintenance-free slide bearings With comfortable 3D adjustment (side +/- 3,0 mm, height +/- 3,0 mm, compression +/- 1,5 mm) Sideways closed hinge body for a homogeneous mortise appearance Please Note: Premium finishes such as Polished Brass, Polished Nickel and Satin Nickel may require a minimum order quantity – please check with our sales team. Hinge weight capacities shown are based on fitting 2 hinges on a 2000 x 1000mm door. All Fixings are supplied with hinges.