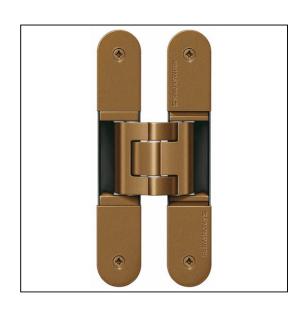

## TECTUS TE640 3D A8 Adjustable Hinge 240 x 32mm 160KG 8mm Cladding - SW174 Bronze Finish

## Variant code: TE640.3D.A8.SW174

Completely concealed hinge system For timber, steel or aluminium frames For unrebated and rebated flush residential doors Maintenance-free slide bearings With comfortable 3D adjustment (side +/- 3,0 mm, height +/- 3,0 mm, compression +/- 1,5 mm) Sideways closed hinge body for a homogeneous mortise appearance Please Note: Premium finishes such as Polished Brass, Polished Nickel and Satin Nickel may require a minimum order quantity – please check with our sales team. Hinge weight capacities shown are based on fitting 2 hinges on a 2000 x 1000mm door. All Fixings are supplied with hinges.