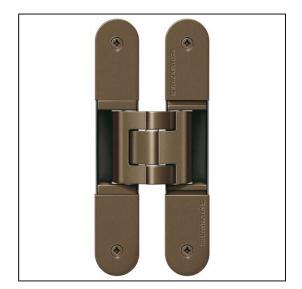

## TECTUS TE640 3D A8 Adjustable Hinge 240 x 32mm 160KG 8mm Cladding - SW175 Bronze Finish Light

Variant code: TE640.3D.A8.SW175

Completely concealed hinge system For timber, steel or aluminium frames For unrebated and rebated flush residential doors Maintenance-free slide bearings With comfortable 3D adjustment (side +/- 3,0 mm, height +/- 3,0 mm, compression +/- 1,5 mm) Sideways closed hinge body for a homogeneous mortise appearance Please Note: Premium finishes such as Polished Brass, Polished Nickel and Satin Nickel may require a minimum order quantity – please check with our sales team. Hinge weight capacities shown are based on fitting 2 hinges on a 2000 x 1000mm door. All Fixings are supplied with hinges.