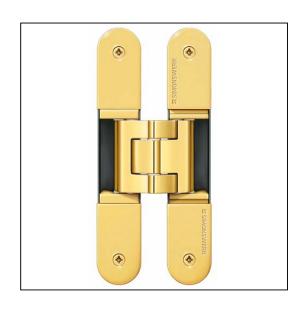

## TECTUS TE640 3D FR Adjustable Hinge 240 x 32mm 200KG – SW030 Polished Brassed

## Variant code: TE640.3D.FR.PB

Completely concealed hinge system For timber, steel or aluminium frames For unrebated and rebated flush residential doors Maintenance-free slide bearings With comfortable 3D adjustment (side +/- 3,0 mm, height +/- 3,0 mm, compression +/- 1,5 mm) Sideways closed hinge body for a homogeneous mortise appearance Please Note: Premium finishes such as Polished Brass, Polished Nickel and Satin Nickel may require a minimum order quantity – please check with our sales team. Hinge weight capacities shown are based on fitting 2 hinges on a 2000 x 1000mm door. All Fixings are supplied with hinges.