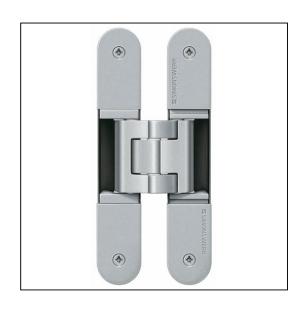

## TECTUS TE640 3D FR Adjustable Hinge 240 x 32mm 200KG – SW124 F1 Satin Chrome Look

## Variant code: TE640.3D.FR.F1

Completely concealed hinge system For timber, steel or aluminium frames For unrebated and rebated flush residential doors Maintenance-free slide bearings With comfortable 3D adjustment (side +/- 3,0 mm, height +/- 3,0 mm, compression +/- 1,5 mm) Sideways closed hinge body for a homogeneous mortise appearance Please Note: Premium finishes such as Polished Brass, Polished Nickel and Satin Nickel may require a minimum order quantity – please check with our sales team. Hinge weight capacities shown are based on fitting 2 hinges on a 2000 x 1000mm door. All Fixings are supplied with hinges.