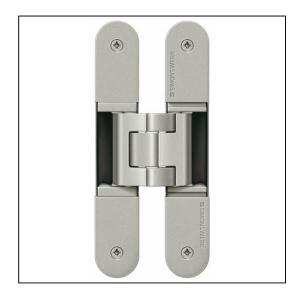

## TECTUS TE640 3D FR Adjustable Hinge 240 x 32mm 200KG - SW125 F2 Satin Nickel Look

Variant code: TE640.3D.FR.F2

Completely concealed hinge system For timber, steel or aluminium frames For unrebated and rebated flush residential doors Maintenance-free slide bearings With comfortable 3D adjustment (side +/- 3,0 mm, height +/- 3,0 mm, compression +/- 1,5 mm) Sideways closed hinge body for a homogeneous mortise appearance Please Note: Premium finishes such as Polished Brass, Polished Nickel and Satin Nickel may require a minimum order quantity – please check with our sales team. Hinge weight capacities shown are based on fitting 2 hinges on a 2000 x 1000mm door. All Fixings are supplied with hinges.