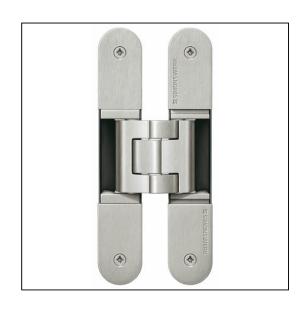

## TECTUS TE640 3D FR Adjustable Hinge 240 x 32mm 200KG - SW144 Satin Nickel

Variant code: TE640.3D.FR.SN

Completely concealed hinge system For timber, steel or aluminium frames For unrebated and rebated flush residential doors Maintenance-free slide bearings With comfortable 3D adjustment (side +/- 3,0 mm, height +/- 3,0 mm, compression +/- 1,5 mm) Sideways closed hinge body for a homogeneous mortise appearance Please Note: Premium finishes such as Polished Brass, Polished Nickel and Satin Nickel may require a minimum order quantity – please check with our sales team. Hinge weight capacities shown are based on fitting 2 hinges on a 2000 x 1000mm door. All Fixings are supplied with hinges.