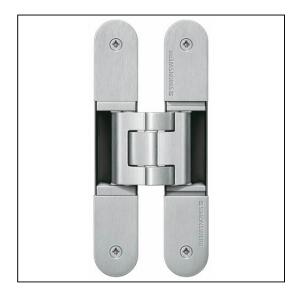

## TECTUS TE640 3D FR Adjustable Hinge 240 x 32mm 200KG - SW146 Satin Chrome

Variant code: TE640.3D.FR.SC

Completely concealed hinge system For timber, steel or aluminium frames For unrebated and rebated flush residential doors Maintenance-free slide bearings With comfortable 3D adjustment (side +/- 3,0 mm, height +/- 3,0 mm, compression +/- 1,5 mm) Sideways closed hinge body for a homogeneous mortise appearance Please Note: Premium finishes such as Polished Brass, Polished Nickel and Satin Nickel may require a minimum order quantity – please check with our sales team. Hinge weight capacities shown are based on fitting 2 hinges on a 2000 x 1000mm door. All Fixings are supplied with hinges.