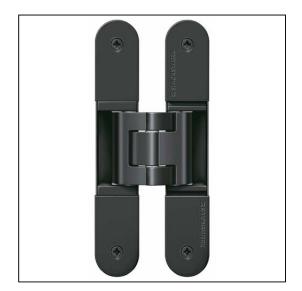

## TECTUS TE640 3D FR Adjustable Hinge 240 x 32mm 200KG - SW107 RAL9005 Matte Black

Variant code: TE640.3D.FR.BK

Completely concealed hinge system For timber, steel or aluminium frames For unrebated and rebated flush residential doors Maintenance-free slide bearings With comfortable 3D adjustment (side +/- 3,0 mm, height +/- 3,0 mm, compression +/- 1,5 mm) Sideways closed hinge body for a homogeneous mortise appearance Please Note: Premium finishes such as Polished Brass, Polished Nickel and Satin Nickel may require a minimum order quantity – please check with our sales team. Hinge weight capacities shown are based on fitting 2 hinges on a 2000 x 1000mm door. All Fixings are supplied with hinges.