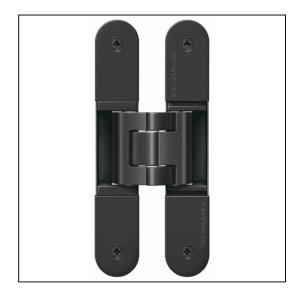

## TECTUS TE640 3D FR Adjustable Hinge 240 x 32mm 200KG - SW156 Rustic Umber

Variant code: TE640.3D.FR.RU

Completely concealed hinge system For timber, steel or aluminium frames For unrebated and rebated flush residential doors Maintenance-free slide bearings With comfortable 3D adjustment (side +/- 3,0 mm, height +/- 3,0 mm, compression +/- 1,5 mm) Sideways closed hinge body for a homogeneous mortise appearance Please Note: Premium finishes such as Polished Brass, Polished Nickel and Satin Nickel may require a minimum order quantity – please check with our sales team. Hinge weight capacities shown are based on fitting 2 hinges on a 2000 x 1000mm door. All Fixings are supplied with hinges.