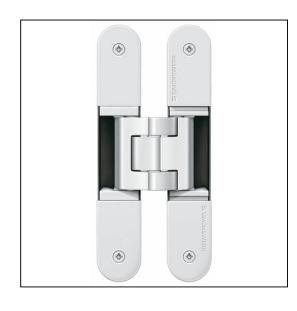

## TECTUS TE640 3D FR Adjustable Hinge 240 x 32mm 200KG – SW070 RAL9016 Traffic White

## Variant code: TE640.3D.FR.WT

Completely concealed hinge system For timber, steel or aluminium frames For unrebated and rebated flush residential doors Maintenance-free slide bearings With comfortable 3D adjustment (side +/- 3,0 mm, height +/- 3,0 mm, compression +/- 1,5 mm) Sideways closed hinge body for a homogeneous mortise appearance Please Note: Premium finishes such as Polished Brass, Polished Nickel and Satin Nickel may require a minimum order quantity – please check with our sales team. Hinge weight capacities shown are based on fitting 2 hinges on a 2000 x 1000mm door. All Fixings are supplied with hinges.