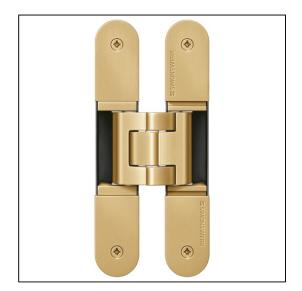

## TECTUS TE640 3D FR Adjustable Hinge 240 x 32mm 200KG - SW047 Satin Brassed

Variant code: TE640.3D.FR.SB

Completely concealed hinge system For timber, steel or aluminium frames For unrebated and rebated flush residential doors Maintenance-free slide bearings With comfortable 3D adjustment (side +/- 3,0 mm, height +/- 3,0 mm, compression +/- 1,5 mm) Sideways closed hinge body for a homogeneous mortise appearance Please Note: Premium finishes such as Polished Brass, Polished Nickel and Satin Nickel may require a minimum order quantity – please check with our sales team. Hinge weight capacities shown are based on fitting 2 hinges on a 2000 x 1000mm door. All Fixings are supplied with hinges.