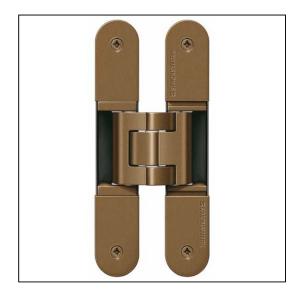

## TECTUS TE640 3D FR Adjustable Hinge 240 x 32mm 200KG - SW168 Bronze Metallic

Variant code: TE640.3D.FR.AB

Completely concealed hinge system For timber, steel or aluminium frames For unrebated and rebated flush residential doors Maintenance-free slide bearings With comfortable 3D adjustment (side +/- 3,0 mm, height +/- 3,0 mm, compression +/- 1,5 mm) Sideways closed hinge body for a homogeneous mortise appearance Please Note: Premium finishes such as Polished Brass, Polished Nickel and Satin Nickel may require a minimum order quantity – please check with our sales team. Hinge weight capacities shown are based on fitting 2 hinges on a 2000 x 1000mm door. All Fixings are supplied with hinges.