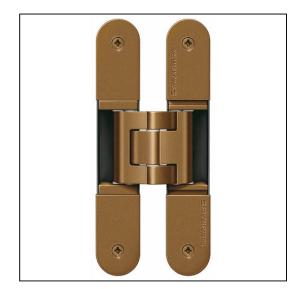

## TECTUS TE640 3D FR Adjustable Hinge 240 x 32mm 200KG - SW174 Bronze Finish

Variant code: TE640.3D.FR.SW174

Completely concealed hinge system For timber, steel or aluminium frames For unrebated and rebated flush residential doors Maintenance-free slide bearings With comfortable 3D adjustment (side +/- 3,0 mm, height +/- 3,0 mm, compression +/- 1,5 mm) Sideways closed hinge body for a homogeneous mortise appearance Please Note: Premium finishes such as Polished Brass, Polished Nickel and Satin Nickel may require a minimum order quantity – please check with our sales team. Hinge weight capacities shown are based on fitting 2 hinges on a 2000 x 1000mm door. All Fixings are supplied with hinges.