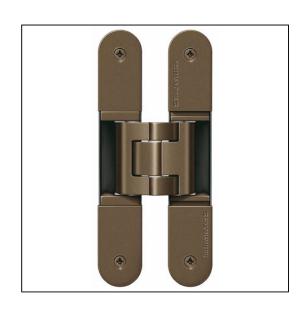

## TECTUS TE640 3D FR Adjustable Hinge 240 x 32mm 200KG – SW175 Bronze Finish Light

## Variant code: TE640.3D.FR.SW175

Completely concealed hinge system For timber, steel or aluminium frames For unrebated and rebated flush residential doors Maintenance-free slide bearings With comfortable 3D adjustment (side +/- 3,0 mm, height +/- 3,0 mm, compression +/- 1,5 mm) Sideways closed hinge body for a homogeneous mortise appearance Please Note: Premium finishes such as Polished Brass, Polished Nickel and Satin Nickel may require a minimum order quantity – please check with our sales team. Hinge weight capacities shown are based on fitting 2 hinges on a 2000 x 1000mm door. All Fixings are supplied with hinges.