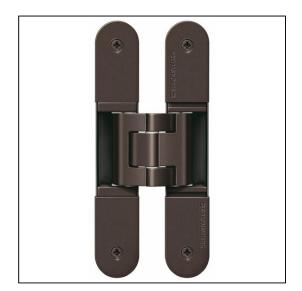

## TECTUS TE640 3D FR Adjustable Hinge 240 x 32mm 200KG – SW176 Bronze Finish Dark

Variant code: TE640.3D.FR.SW176

Completely concealed hinge system For timber, steel or aluminium frames For unrebated and rebated flush residential doors Maintenance-free slide bearings With comfortable 3D adjustment (side +/- 3,0 mm, height +/- 3,0 mm, compression +/- 1,5 mm) Sideways closed hinge body for a homogeneous mortise appearance Please Note: Premium finishes such as Polished Brass, Polished Nickel and Satin Nickel may require a minimum order quantity – please check with our sales team. Hinge weight capacities shown are based on fitting 2 hinges on a 2000 x 1000mm door. All Fixings are supplied with hinges.